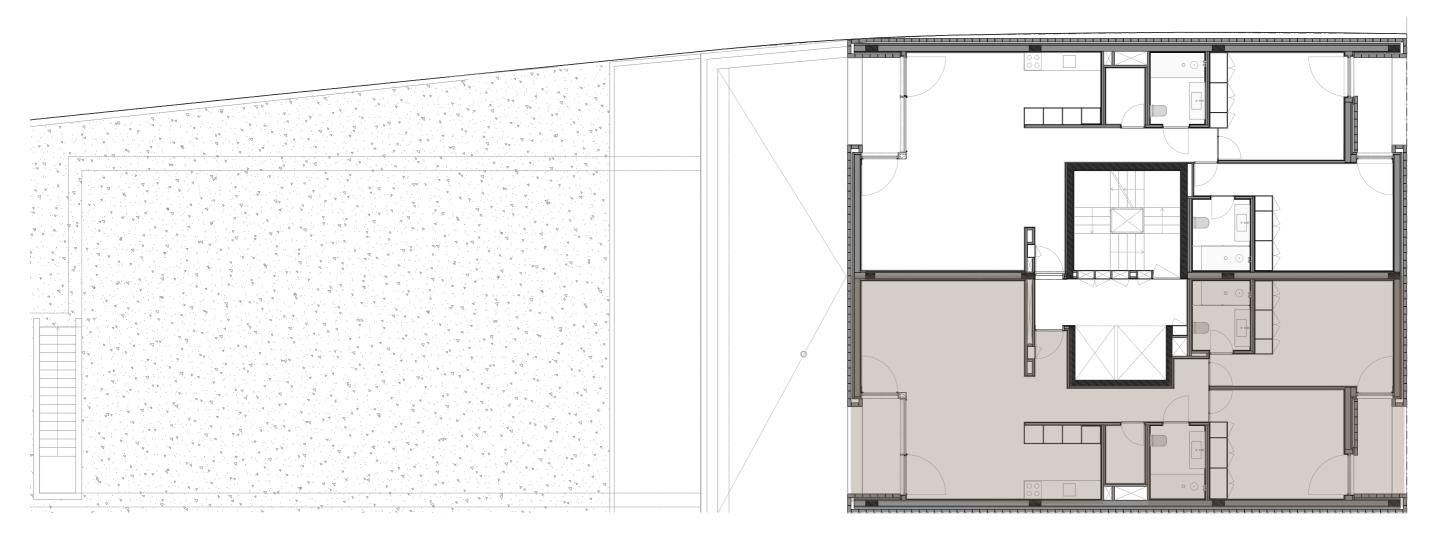

### A house to your measure

### FEATURES

16 Apartments T1

± 63m<sup>2</sup>

2 Apartments T2 Duplex

± 140m<sup>2</sup>

2 Apartments T2

± 130m<sup>2</sup>

1 Shop

100m<sup>2</sup>

**Balconies** 

Storage units

Private parking

New construction

Garden area

 $\pm 500m^{2}$ 