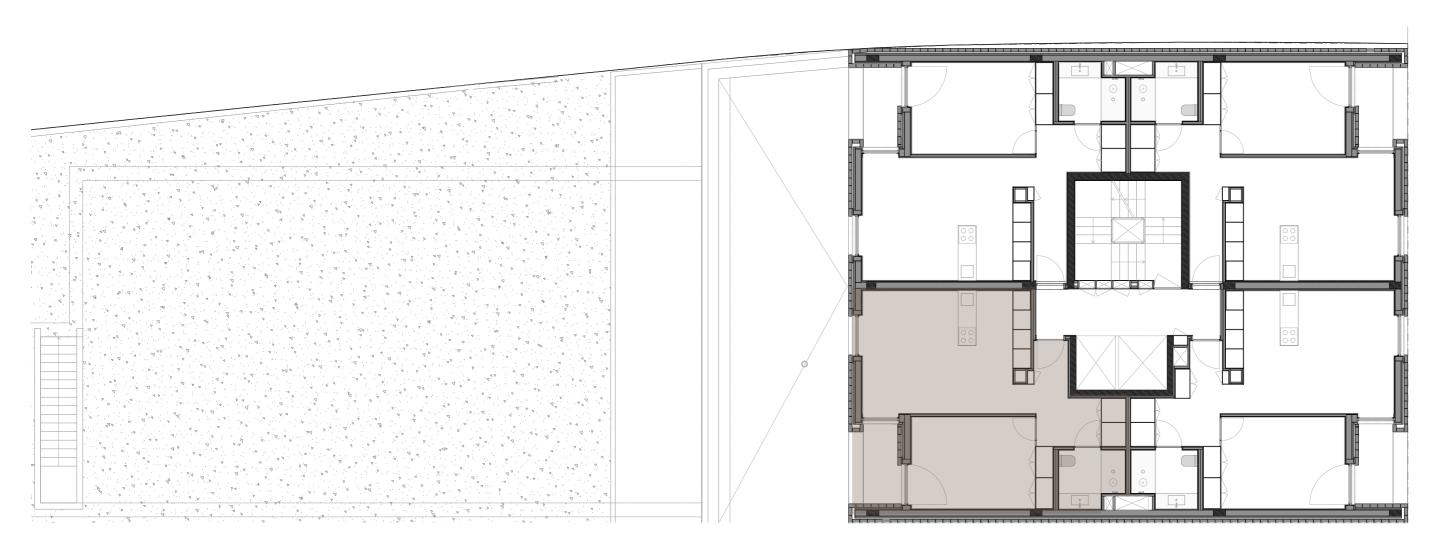

### TABLE AREAS

| APARTMENT | TYPOLOGY                 | FLOOR             | GROSS PRIVATE AREA | UNROOFED AREA*    |
|-----------|--------------------------|-------------------|--------------------|-------------------|
| 1         | 2 Bed. Duplex            | 0                 | 148 M²             | 64 M <sup>2</sup> |
| 2         | 2 Bed. <sup>Duplex</sup> | 0                 | 120 M²             | 37 M <sup>2</sup> |
| 3         | Two Bedrooms             | 1                 | 126 M²             | 29 M²             |
| 4         | Two Bedrooms             | 1                 | 127 M²             | 15 M <sup>2</sup> |
| 5         | One Bedroom              | 2                 | 62 M²              | 15 M <sup>2</sup> |
| 6         | One Bedroom              | 2                 | 62 M²              | 17 M <sup>2</sup> |
| 7         | One Bedroom              | 2                 | 64 M²              | 18 M²             |
| 8         | One Bedroom              | 2                 | 64 M²              | 16 M²             |
| 9         | One Bedroom              | 3                 | 62 M²              | 15 M²             |
| 10        | One Bedroom              | 3                 | 62 M²              | 15 M²             |
| 11        | One Bedroom              | 3                 | 64 M²              | 15 M <sup>2</sup> |
| 12        | One Bedroom              | 3                 | 64 M²              | 15 M <sup>2</sup> |
| 13        | One Bedroom              | 4                 | 62 M <sup>2</sup>  | 15 M <sup>2</sup> |
| 14        | One Bedroom              | 4                 | 62 M <sup>2</sup>  | 15 M <sup>2</sup> |
| 15        | One Bedroom              | 4                 | 64 M²              | 15 M <sup>2</sup> |
| 16        | One Bedroom              | 4                 | 64 M²              | 15 M <sup>2</sup> |
| 17        | One Bedroom              | 5                 | 62 M <sup>2</sup>  | 17 M²             |
| 18        | One Bedroom              | 5                 | 62 M <sup>2</sup>  | 18 M²             |
| 19        | One Bedroom              | 5                 | 64 M²              | 18 M²             |
| 20        | One Bedroom              | 5                 | 64 M²              | 18 M²             |
|           | SHOP                     | -1 <sup>+</sup> 0 | 81 M <sup>2</sup>  | 18 M²             |
|           |                          |                   |                    |                   |

FLOORS 2,3,4,5 ONE BEDROOM

VARANDAS

— DO COVELO

FARIA GUIMARÃES STREET, 895-903,PORTO

Varandas do Covelo is a Be Oporto development.

www.be-oporto.com info@be-oporto.com +351 223 265 171

Praceta Prof. Egas Moniz, 12 4100-221 Porto, Portugal