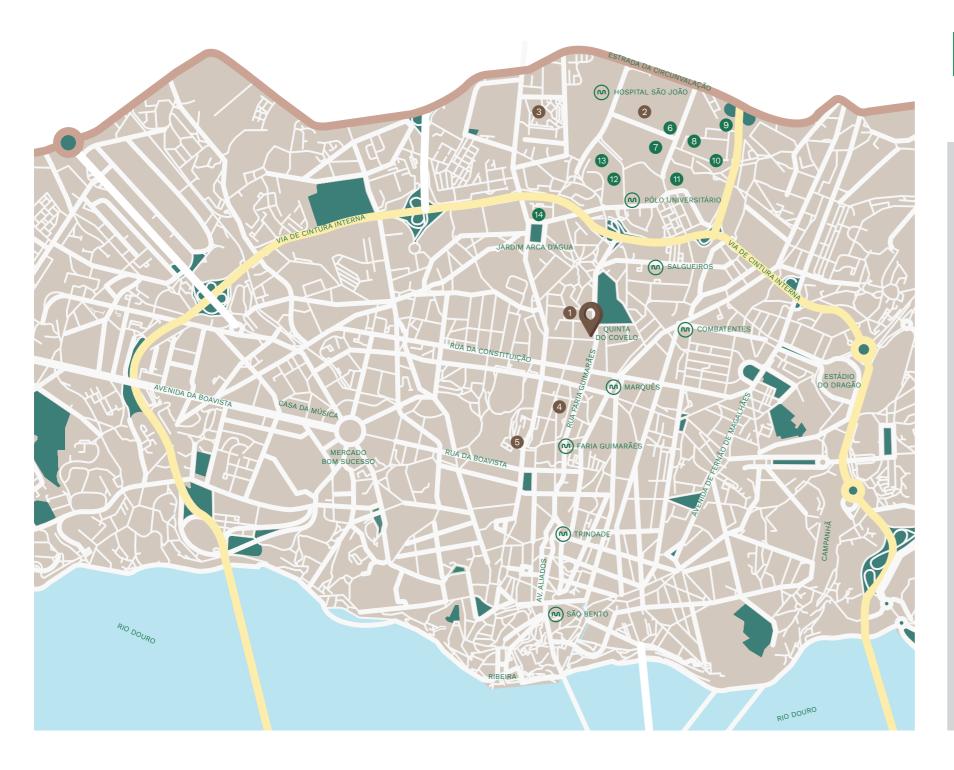

### Location

### Hospitals

- 1 Unidade de Saúde do Covelo
- 2 Hospital de São João
- 3 Instituto Português de Oncologia
- 4 Hospital Santa Maria
- 5 Hospital da Lapa

### Universities

- 6 Faculdade de Medicina da U. Porto
- 7 Faculdade de Desporto da U. Porto
- 8 Escola Superior de Educação do Porto
- 9 INESC TEC
- 10 Faculdade de Engenharia da U. Porto
- 11 Faculdade de Economia da U. Porto
- Faculdade de Psicologia e Ciências Sociais da U. Porto
- 13 Universidade Católica Campus Asprela
- Universidade Fernando Pessoa