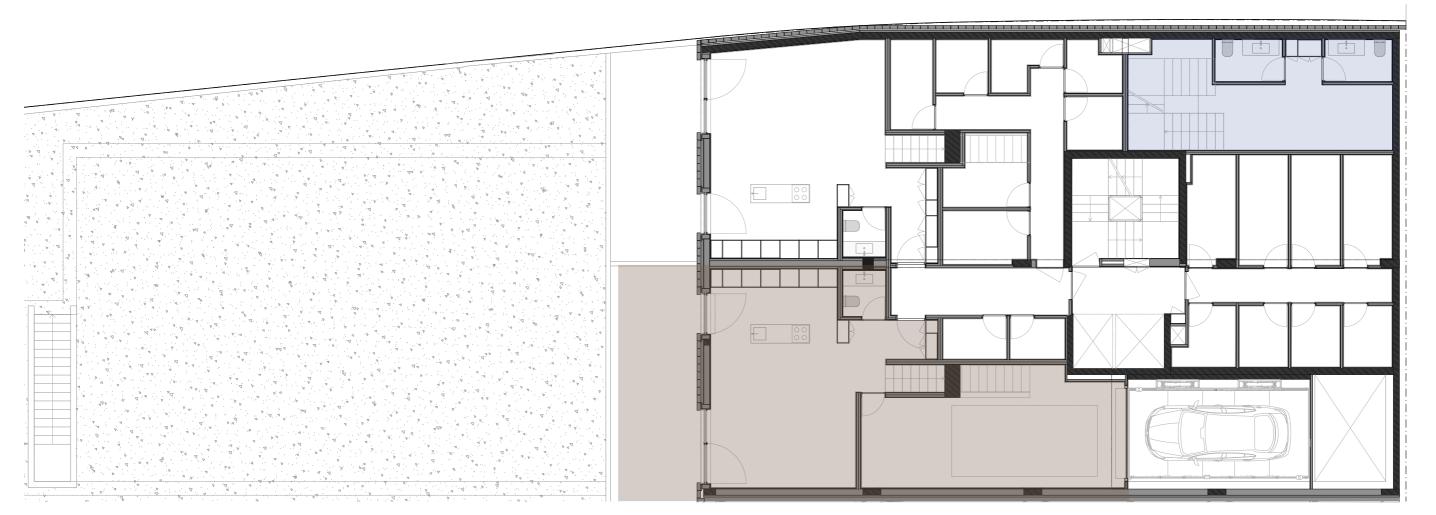

### FEATURES

16 Apartments T1

± 63m<sup>2</sup>

2 Apartments T2 Duplex

± 140m<sup>2</sup>

2 Apartments T2

± 130m<sup>2</sup>

1 Shop

100m<sup>2</sup>

**Balconies** 

Storage units

Private parking

New construction

Garden area

 $\pm 500m^{2}$ 

### TABLE AREAS

| APARTMENT | TYPOLOGY                 | FLOOR             | GROSS PRIVATE AREA | UNROOFED AREA*    |
|-----------|--------------------------|-------------------|--------------------|-------------------|
| 1         | 2 Bed. Duplex            | 0                 | 148 M²             | 64 M <sup>2</sup> |
| 2         | 2 Bed. <sup>Duplex</sup> | 0                 | 120 M²             | 37 M <sup>2</sup> |
| 3         | Two Bedrooms             | 1                 | 126 M²             | 29 M²             |
| 4         | Two Bedrooms             | 1                 | 127 M²             | 15 M <sup>2</sup> |
| 5         | One Bedroom              | 2                 | 62 M²              | 15 M <sup>2</sup> |
| 6         | One Bedroom              | 2                 | 62 M²              | 17 M <sup>2</sup> |
| 7         | One Bedroom              | 2                 | 64 M²              | 18 M²             |
| 8         | One Bedroom              | 2                 | 64 M²              | 16 M²             |
| 9         | One Bedroom              | 3                 | 62 M²              | 15 M²             |
| 10        | One Bedroom              | 3                 | 62 M²              | 15 M²             |
| 11        | One Bedroom              | 3                 | 64 M²              | 15 M <sup>2</sup> |
| 12        | One Bedroom              | 3                 | 64 M²              | 15 M <sup>2</sup> |
| 13        | One Bedroom              | 4                 | 62 M <sup>2</sup>  | 15 M <sup>2</sup> |
| 14        | One Bedroom              | 4                 | 62 M <sup>2</sup>  | 15 M <sup>2</sup> |
| 15        | One Bedroom              | 4                 | 64 M²              | 15 M <sup>2</sup> |
| 16        | One Bedroom              | 4                 | 64 M²              | 15 M <sup>2</sup> |
| 17        | One Bedroom              | 5                 | 62 M <sup>2</sup>  | 17 M²             |
| 18        | One Bedroom              | 5                 | 62 M <sup>2</sup>  | 18 M²             |
| 19        | One Bedroom              | 5                 | 64 M²              | 18 M²             |
| 20        | One Bedroom              | 5                 | 64 M²              | 18 M²             |
|           | SHOP                     | -1 <sup>+</sup> 0 | 81 M <sup>2</sup>  | 18 M²             |
|           |                          |                   |                    |                   |