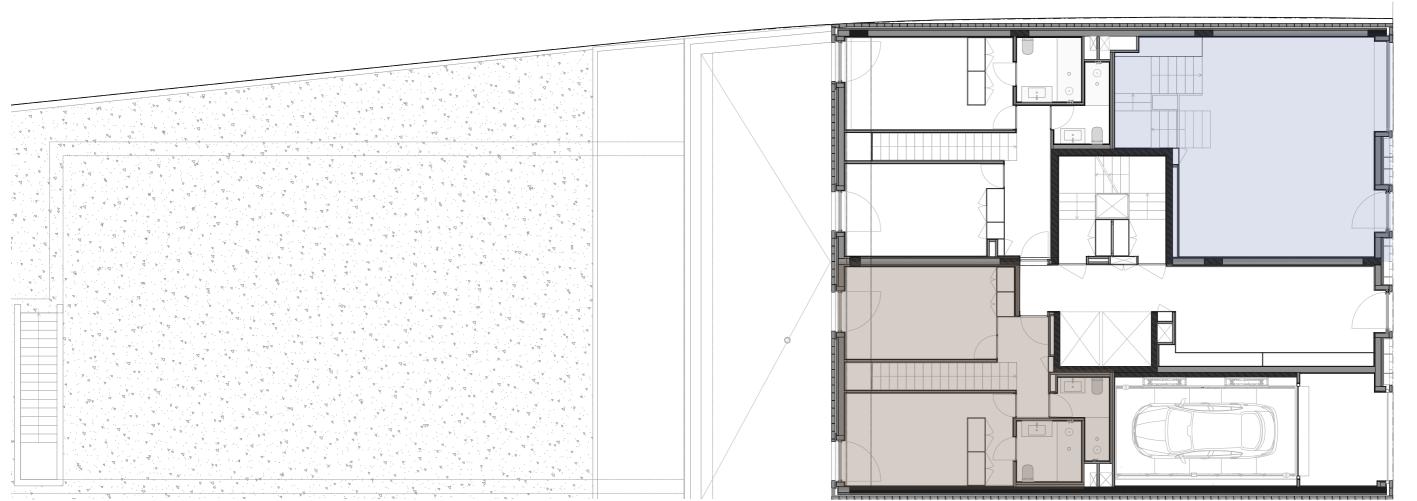

### FEATURES

16 Apartments T1

± 63m<sup>2</sup>

2 Apartments T2 Duplex

± 140m<sup>2</sup>

2 Apartments T2

± 130m<sup>2</sup>

1 Shop

100m<sup>2</sup>

**Balconies** 

Storage units

Private parking

New construction

Garden area

 $\pm 500m^{2}$ 

### TABLE AREAS

| APARTMENT | TYPOLOGY                 | FLOOR             | GROSS PRIVATE AREA | UNROOFED AREA*    |
|-----------|--------------------------|-------------------|--------------------|-------------------|
| 1         | 2 Bed. Duplex            | 0                 | 148 M²             | 64 M <sup>2</sup> |
| 2         | 2 Bed. <sup>Duplex</sup> | 0                 | 120 M²             | 37 M <sup>2</sup> |
| 3         | Two Bedrooms             | 1                 | 126 M²             | 29 M²             |
| 4         | Two Bedrooms             | 1                 | 127 M²             | 15 M <sup>2</sup> |
| 5         | One Bedroom              | 2                 | 62 M²              | 15 M <sup>2</sup> |
| 6         | One Bedroom              | 2                 | 62 M²              | 17 M <sup>2</sup> |
| 7         | One Bedroom              | 2                 | 64 M²              | 18 M²             |
| 8         | One Bedroom              | 2                 | 64 M²              | 16 M²             |
| 9         | One Bedroom              | 3                 | 62 M²              | 15 M²             |
| 10        | One Bedroom              | 3                 | 62 M²              | 15 M²             |
| 11        | One Bedroom              | 3                 | 64 M²              | 15 M <sup>2</sup> |
| 12        | One Bedroom              | 3                 | 64 M²              | 15 M <sup>2</sup> |
| 13        | One Bedroom              | 4                 | 62 M <sup>2</sup>  | 15 M <sup>2</sup> |
| 14        | One Bedroom              | 4                 | 62 M <sup>2</sup>  | 15 M <sup>2</sup> |
| 15        | One Bedroom              | 4                 | 64 M²              | 15 M <sup>2</sup> |
| 16        | One Bedroom              | 4                 | 64 M²              | 15 M <sup>2</sup> |
| 17        | One Bedroom              | 5                 | 62 M <sup>2</sup>  | 17 M²             |
| 18        | One Bedroom              | 5                 | 62 M <sup>2</sup>  | 18 M²             |
| 19        | One Bedroom              | 5                 | 64 M²              | 18 M²             |
| 20        | One Bedroom              | 5                 | 64 M²              | 18 M²             |
|           | SHOP                     | -1 <sup>+</sup> 0 | 81 M <sup>2</sup>  | 18 M²             |
|           |                          |                   |                    |                   |

FLOORS 2,3,4,5 ONE BEDROOM

VARANDAS

— DO COVELO

FARIA GUIMARÃES STREET, 895-903,PORTO

Varandas do Covelo is a Be Oporto development.

www.be-oporto.com info@be-oporto.com +351 223 265 171

Praceta Prof. Egas Moniz, 12 4100-221 Porto, Portugal